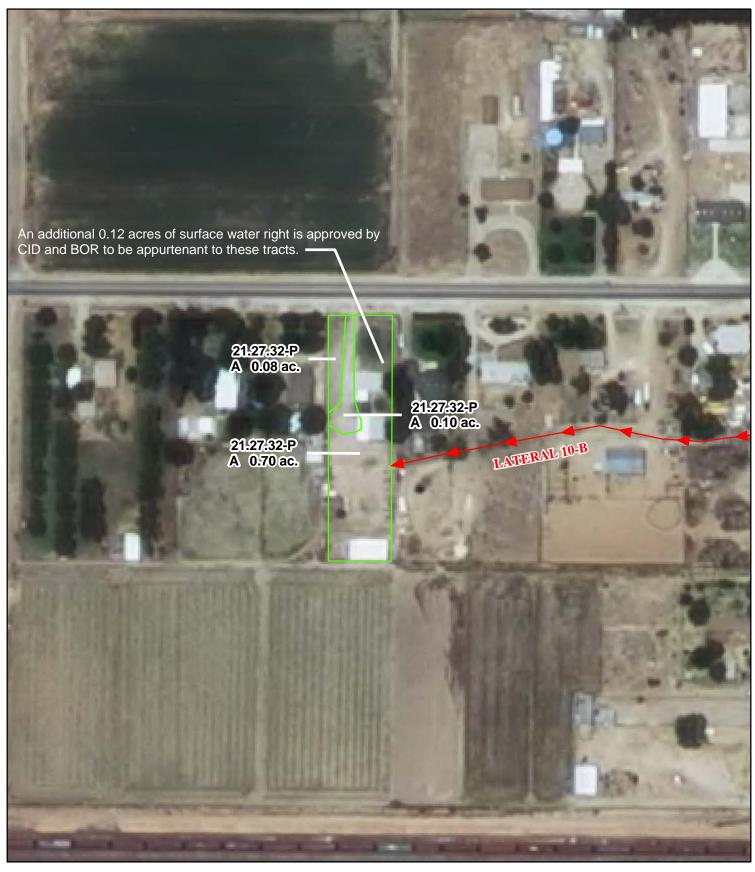

# f. Location and Amount of Irrigated Acreage:

Section 32, Township 21S, Range 27E, N.M.P.M.

Pt. NE<sup>1</sup>/<sub>4</sub>

0.88 acres

Total: 0.88 acres

As shown on the attached revised Hydrographic Survey Map for Subfile No. 21.27.32-P, and the CID Section Hydrographic Survey Map Sheet No. 45 (1999-2011), included in Part F of this Appendix, representing the Court record as of the date of the filing of this Decree.

#### f. Location and Amount of Irrigated Acreage:

Section 32, Township 21S, Range 27E, N.M.P.M.

Pt. NE<sup>1</sup>/<sub>4</sub>

0.12 acres

Total: 0.12 acres (Stacked)

As shown on the attached revised Hydrographic Survey Map for Subfile No. 21.27.32-P, and the CID Section Hydrographic Survey Map Sheet No. 45 (1999-2011), included in Part F of this Appendix, representing the Court record as of the date of the filing of this Decree.